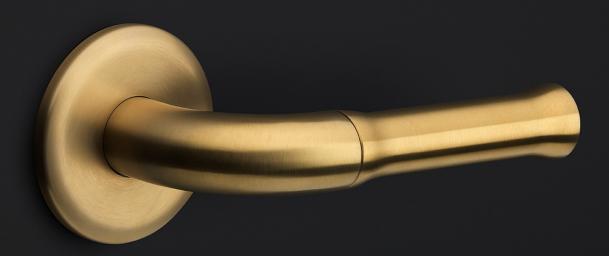

### EV100ZL/64

solid double sprung door handle on rose without logo

#### **Product information**

Code: 3101D001IPXX0ZL Finish: polished stainless steel UNIT: Pair Collection: NOUR Designer: Edward van Vliet EAN code: 8718009328088

#### Finishes

PVD satin gold

## **NOUR** by Edward van Vliet

Our NOUR series by Edward van Vliet combines an international appeal and aesthetic with excellent ergonomic features. The door handle's design perfectly fits into the shape of your hand thanks to the streamlined silhouettes. In addition to its excellent ergonomic factor, this special design has drawn on many aesthetic influences from the Far and Middle East. The NOUR series concerns a comprehensive total concept collection including door, window, and furniture fittings and received a German Design Award thanks to its range of unique characteristics, one of which being its inherent flexibility. The range has a modular structure, so that the grips can be replaced and other colours substituted. This allows for a variety of stunning combinations of polished stainless steel, PVD matt gold, matt black, and matt white, completed with a signature or logo specially designed for FORMANI.