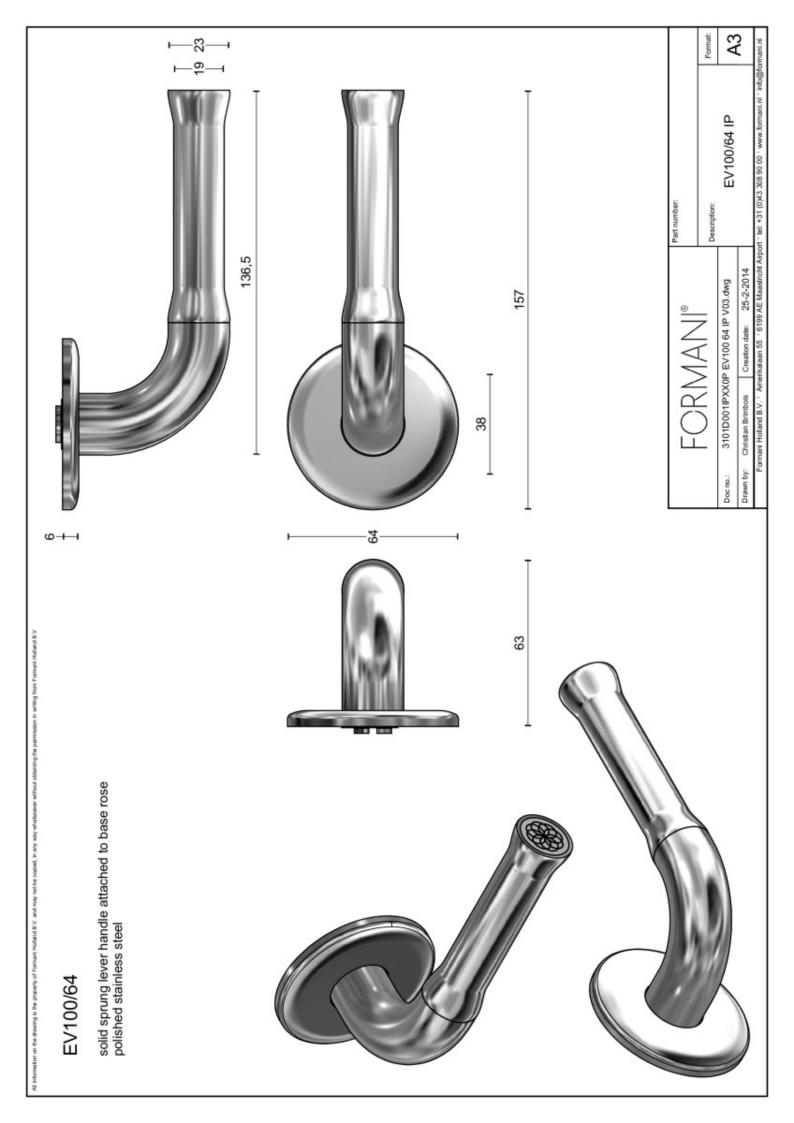

### EV100ZL/64

solid double sprung door handle on rose without logo

#### **Product information**

Code: 3101D001IPXX0ZL Finish: polished stainless steel UNIT: Pair Collection: NOUR Designer: Edward van Vliet EAN code: 8718009328088