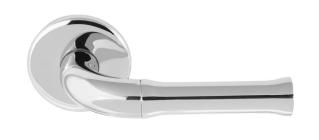

### EV100ZL/64

solid double sprung door handle on rose without logo

#### **Product information**

Code: 3101D001IPXX0ZL Finish: polished stainless steel UNIT: Pair Collection: NOUR Designer: Edward van Vliet EAN code: 8718009328088